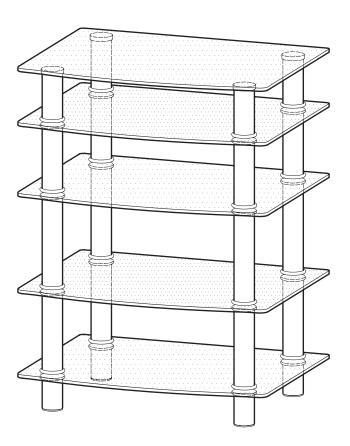

ggly inside the decorative rings placed in the previous step.









Screw cylinders (3) onto long rods (A). Note that cylinders (3) will fit snuggly inside the decorative rings placed in the previous step.





Screw long rods (A) into cylinders (3).





#### Step 14



Screw cylinders (4) onto long rods (A). Note that cylinders (4) will fit snuggly inside the decorative rings placed in the previous step.





Screw long rods (A) into cylinders (4).

Step 16





Snap decorative rings (C) onto cylinders (4).

Step 17





Step 18



Screw cylinders (7) onto long rods (A). Note that cylinders (7) will fit snuggly inside the decorative rings placed in the previous step.

Step 19



Insert caps (D) into cylinders (7). Note that caps (D) may come pre-inserted into cylinders (7).

Step 20



Final Assembly